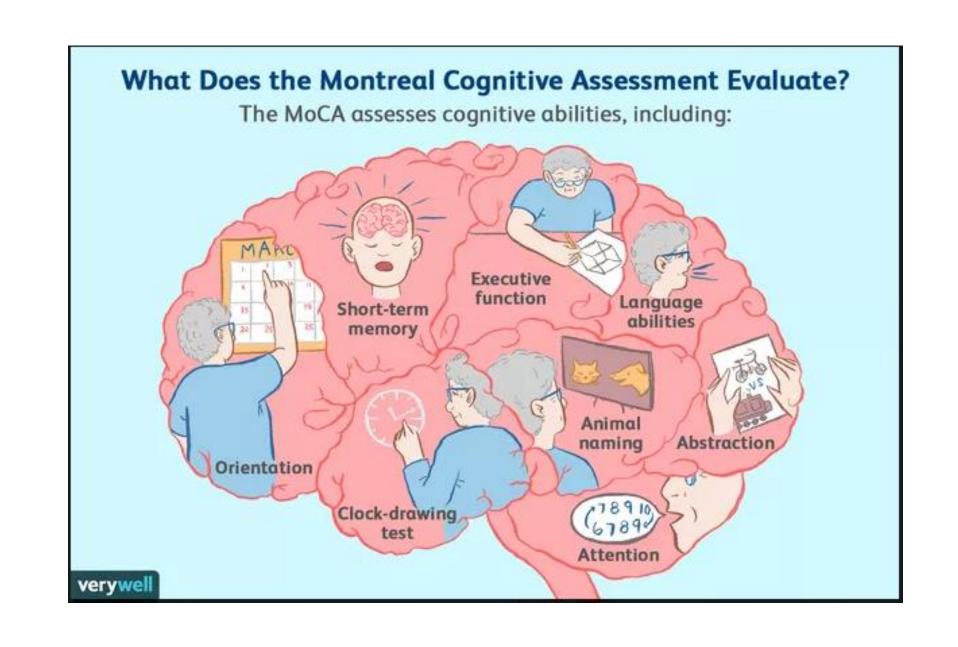

14

- > To detect Mild cognitive impairment (MCI) -
- MoCA (Montreal Cognitive Assessment) are widely used.
- > To expend assessment of behavior/global executive function -
- Frontal Assessment Battery (FAB).