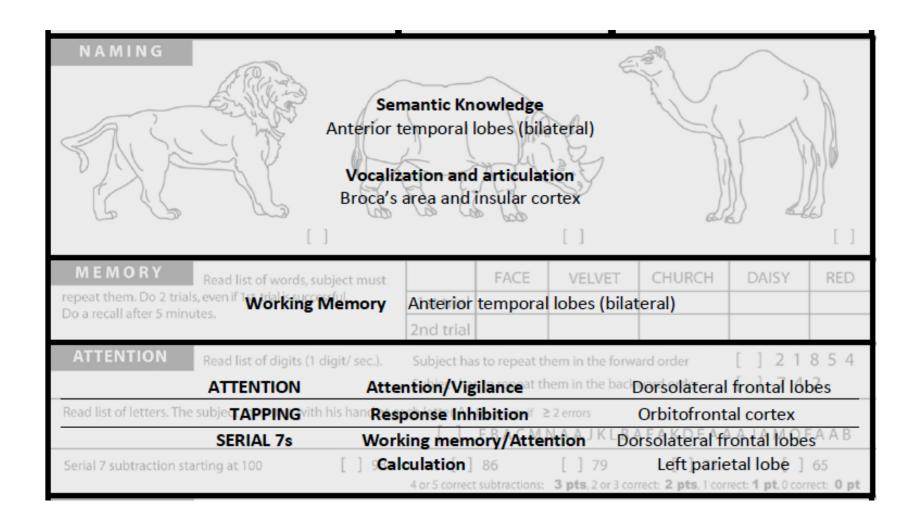

# Moca Test (Montreal Cognitive Assessment)

| Read list of digits (1 digit/ sec.). | Subject has to repeat them in the forward order  2 1 8 5 4  Subject has to repeat them in the backward order  7 4 2 | Points: |
|--------------------------------------|---------------------------------------------------------------------------------------------------------------------|---------|
|                                      | ap with his hand at each letter A. No points if ≥ 2 errors                                                          | Points: |

| LANGUAGE                                                                                               | Repeat: I only know that John is the one to help today. [ ]  The cat always hid under the couch when dogs were in the room. [ ] |         |         |        |       |         |                      | /2 |
|--------------------------------------------------------------------------------------------------------|---------------------------------------------------------------------------------------------------------------------------------|---------|---------|--------|-------|---------|----------------------|----|
| Fluency / Name maximum number of words in one minute that begin with the letter F [ ] (N ≥ 11 words) _ |                                                                                                                                 |         |         |        |       |         |                      |    |
| ABSTRACTION                                                                                            | Similarity between e.g. banana - orange = fruit [ ] train — bicycle [ ] watch - ruler                                           |         |         |        |       |         | /2                   |    |
| DELAYED RECALL                                                                                         | Has to recall words                                                                                                             | FACE    | VELVET  | CHURCH | DAISY | RED     | Points for<br>UNCUED | /5 |
|                                                                                                        | WITH NO CUE                                                                                                                     | []      | []      | []     | []    |         | recall only          | 1  |
| Optional                                                                                               | Category cue                                                                                                                    |         |         |        |       |         |                      | 1  |
| Optional                                                                                               | Multiple choice cue                                                                                                             |         |         |        |       |         |                      |    |
| ORIENTATION                                                                                            | [ ] Date [                                                                                                                      | ] Month | [ ]Year | [ ]D   | ay [  | ] Place | [ ] City             | /6 |
| © Z.Nasreddine MD Version November 7, 2004 Normal ≥ 26 / 30 TOTAL                                      |                                                                                                                                 |         |         |        |       |         | /30                  |    |
| www.mocatest.org Add 1 point if ≤ 12 yr edu                                                            |                                                                                                                                 |         |         |        |       |         | edu                  |    |