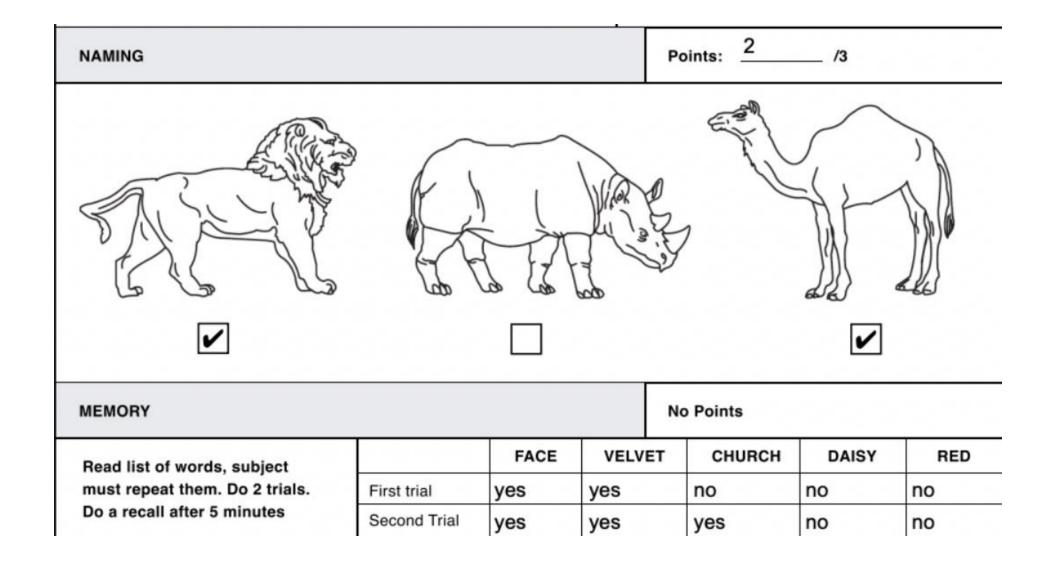

# Moca Test (Montreal Cognitive Assessment)

| Read list of digits (1 digit/ sec.). | Subject has to repeat them in the forward order  2 1 8 5 4  Subject has to repeat them in the backward order  7 4 2 | Points: |
|--------------------------------------|---------------------------------------------------------------------------------------------------------------------|---------|
|                                      | ap with his hand at each letter A. No points if ≥ 2 errors                                                          | Points: |

| LANGUAGE                                                                                               | Repeat: I only know that John is the one to help today. [ ]  The cat always hid under the couch when dogs were in the room. [ ] |         |         |        |       |         |                      | /2 |
|--------------------------------------------------------------------------------------------------------|---------------------------------------------------------------------------------------------------------------------------------|---------|---------|--------|-------|---------|----------------------|----|
| Fluency / Name maximum number of words in one minute that begin with the letter F [ ] (N ≥ 11 words) _ |                                                                                                                                 |         |         |        |       |         |                      |    |
| ABSTRACTION                                                                                            | Similarity between e.g. banana - orange = fruit [ ] train — bicycle [ ] watch - ruler                                           |         |         |        |       |         | /2                   |    |
| DELAYED RECALL                                                                                         | Has to recall words                                                                                                             | FACE    | VELVET  | CHURCH | DAISY | RED     | Points for<br>UNCUED | /5 |
|                                                                                                        | WITH NO CUE                                                                                                                     | []      | []      | []     | []    |         | recall only          | 1  |
| Optional                                                                                               | Category cue                                                                                                                    |         |         |        |       |         |                      | 1  |
| Optional                                                                                               | Multiple choice cue                                                                                                             |         |         |        |       |         |                      |    |
| ORIENTATION                                                                                            | [ ] Date [                                                                                                                      | ] Month | [ ]Year | [ ]D   | ay [  | ] Place | [ ] City             | /6 |
| © Z.Nasreddine MD Version November 7, 2004 Normal ≥ 26 / 30 TOTAL                                      |                                                                                                                                 |         |         |        |       |         | /30                  |    |
| www.mocatest.org Add 1 point if ≤ 12 yr edu                                                            |                                                                                                                                 |         |         |        |       |         | edu                  |    |