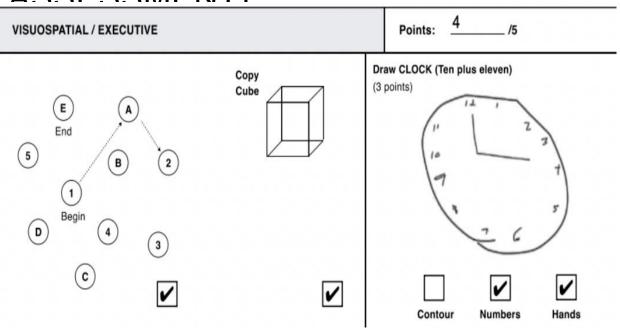

# Moca Test (Montreal Cognitive Assessment)

| Read list of digits (1 digit/ sec.). | Subject has to repeat them in the forward order  2 1 8 5 4  Subject has to repeat them in the backward order  7 4 2 | Points: |
|--------------------------------------|---------------------------------------------------------------------------------------------------------------------|---------|
|                                      | ap with his hand at each letter A. No points if ≥ 2 errors                                                          | Points: |

| LANGUAGE                                                                                               | Repeat: I only know that John is the one to help today. [ ]  The cat always hid under the couch when dogs were in the room. [ ] |         |         |        |       |         |                      | /2 |
|--------------------------------------------------------------------------------------------------------|---------------------------------------------------------------------------------------------------------------------------------|---------|---------|--------|-------|---------|----------------------|----|
| Fluency / Name maximum number of words in one minute that begin with the letter F [ ] (N ≥ 11 words) _ |                                                                                                                                 |         |         |        |       |         |                      |    |
| ABSTRACTION                                                                                            | Similarity between e.g. banana - orange = fruit [ ] train — bicycle [ ] watch - ruler                                           |         |         |        |       |         | /2                   |    |
| DELAYED RECALL                                                                                         | Has to recall words                                                                                                             | FACE    | VELVET  | CHURCH | DAISY | RED     | Points for<br>UNCUED | /5 |
|                                                                                                        | WITH NO CUE                                                                                                                     | []      | []      | []     | []    |         | recall only          | 1  |
| Optional                                                                                               | Category cue                                                                                                                    |         |         |        |       |         |                      | 1  |
| Optional                                                                                               | Multiple choice cue                                                                                                             |         |         |        |       |         |                      |    |
| ORIENTATION                                                                                            | [ ] Date [                                                                                                                      | ] Month | [ ]Year | [ ]D   | ay [  | ] Place | [ ] City             | /6 |
| © Z.Nasreddine MD Version November 7, 2004 Normal ≥ 26 / 30 TOTAL                                      |                                                                                                                                 |         |         |        |       |         | /30                  |    |
| www.mocatest.org Add 1 point if ≤ 12 yr edu                                                            |                                                                                                                                 |         |         |        |       |         | edu                  |    |