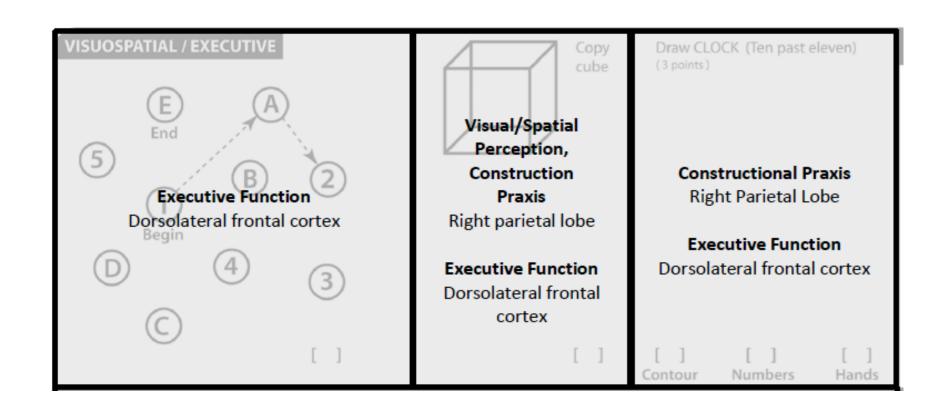

# Moca Test (Montreal Cognitive Assessment)

| Read list of digits (1 digit/ sec.). | Subject has to repeat them in the forward order  2 1 8 5 4  Subject has to repeat them in the backward order  7 4 2 | Points: |
|--------------------------------------|---------------------------------------------------------------------------------------------------------------------|---------|
|                                      | ap with his hand at each letter A. No points if ≥ 2 errors                                                          | Points: |