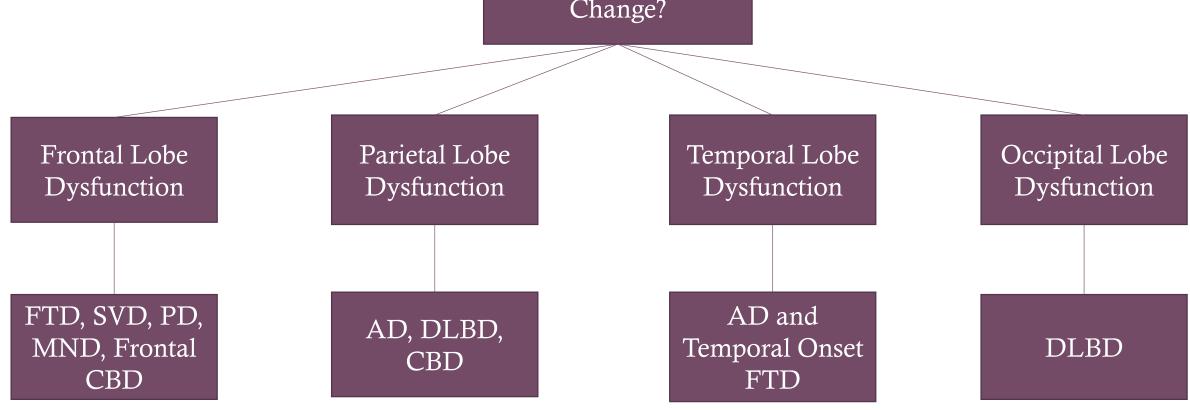

| Psychiatric evaluation                        |
| Sleep disorder                                                                                       | Sleep study                                   |
| Suspicion of treatable(inflammatory) process when diagnosis is not established by non-invasive means | Brain biopsy                                  |

# APPROACH TO CATEGORIZATION OF COGNITIVE IMPAIRMENT/DEMENTIA



# APPROACH TO CATEGORIZATION OF COGNITIVE

IMPAIRMENT/DEMENTIA

Patient with Dementia

With Other Parts of CNS not involved

Cortical Dementias

With Other Parts of CNS involved

Subcortical Dementia and SVD

When did the 24 hours routine changed?

What was the Change?

# APPROACH TO CATEGORIZATION OF COGNITIVE IMPAIRMENT/DEMENTIA

What Started the Change?





38

# APPROACH TO CATEGORIZATION OF COGNITIVE IMPAIRMENT/DEMENTIA

Person with Memory Complaint

Short Duration

Raised Intracranial Pressure

With or without Focal Features

No Intracranial Pressure

Infection, Drugs, Trauma, Vascular, Endocrine, Metabolic, Auto-Immune



#### **ABBREVIATION**

FTD-Frontotemporal dementia

SVD-Small vessel disease

PD-Parkinson disease

MND-Motor Neurone Disease

CBD-Corticobasal Degeneration

AD-Alzheimer's Disease

DLBD-diffuse Lewey body Dementia

PPA-Primary progressive aphasia



# SUMMARY

- ➤ Diagnosis of cognitive impairment is clinical.
- Approach should be tailored to the clinical problem, guided by
- Accurate& Repeated history and careful observation are essential.
- > Structured mental state examination tools are helpful and should practic