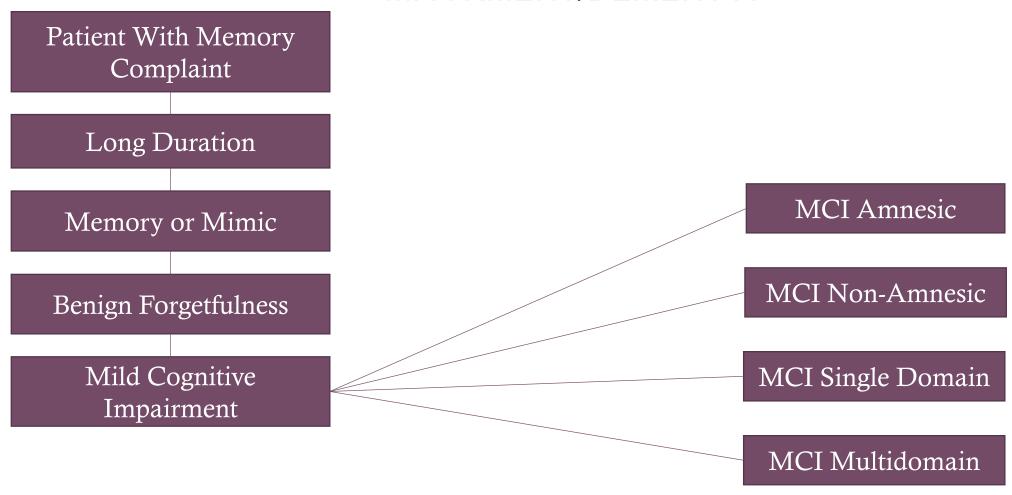

## **Memory complaint + informant corroboration**

Summary of history should include \_\_\_\_\_

- 1. Objective memory loss
- 2. Amnestic/Non-amnestic, single vs multiple cognitive domain
- 3. Preserved general cognitive functions
- 4. Intact activities of daily living