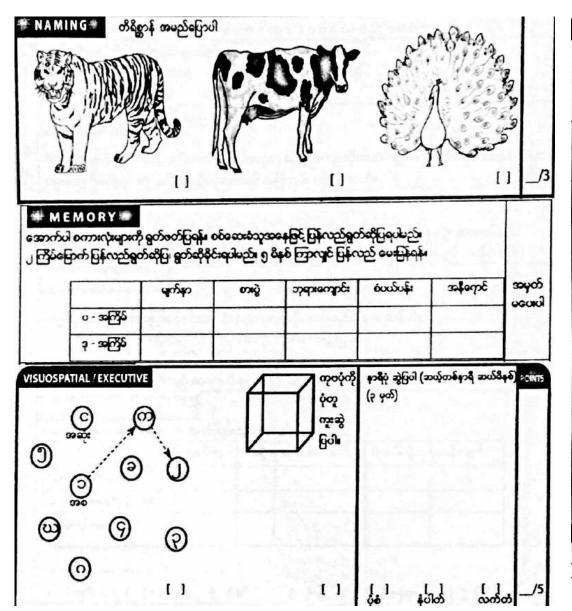

# Moca Test (Montreal Cognitive Assessment)

| Read list of digits (1 digit/ sec.). | Subject has to repeat them in the forward order  2 1 8 5 4  Subject has to repeat them in the backward order  7 4 2 | Points: |
|--------------------------------------|---------------------------------------------------------------------------------------------------------------------|---------|
|                                      | ap with his hand at each letter A. No points if ≥ 2 errors                                                          | Points: |

| LANGUAGE                                                                                               | Repeat: I only know that John is the one to help today. [ ]  The cat always hid under the couch when dogs were in the room. [ ] |         |         |        |       |         |                      | /2 |
|--------------------------------------------------------------------------------------------------------|---------------------------------------------------------------------------------------------------------------------------------|---------|---------|--------|-------|---------|----------------------|----|
| Fluency / Name maximum number of words in one minute that begin with the letter F [ ] (N ≥ 11 words) _ |                                                                                                                                 |         |         |        |       |         |                      |    |
| ABSTRACTION                                                                                            | Similarity between e.g. banana - orange = fruit [ ] train — bicycle [ ] watch - ruler                                           |         |         |        |       |         | /2                   |    |
| DELAYED RECALL                                                                                         | Has to recall words                                                                                                             | FACE    | VELVET  | CHURCH | DAISY | RED     | Points for<br>UNCUED | /5 |
|                                                                                                        | WITH NO CUE                                                                                                                     | []      | []      | []     | []    |         | recall only          | 1  |
| Optional                                                                                               | Category cue                                                                                                                    |         |         |        |       |         |                      | 1  |
| Optional                                                                                               | Multiple choice cue                                                                                                             |         |         |        |       |         |                      |    |
| ORIENTATION                                                                                            | [ ] Date [                                                                                                                      | ] Month | [ ]Year | [ ]D   | ay [  | ] Place | [ ] City             | /6 |
| © Z.Nasreddine MD Version November 7, 2004 Normal ≥ 26 / 30 TOTAL                                      |                                                                                                                                 |         |         |        |       |         | /30                  |    |
| www.mocatest.org Add 1 point if ≤ 12 yr edu                                                            |                                                                                                                                 |         |         |        |       |         | edu                  |    |